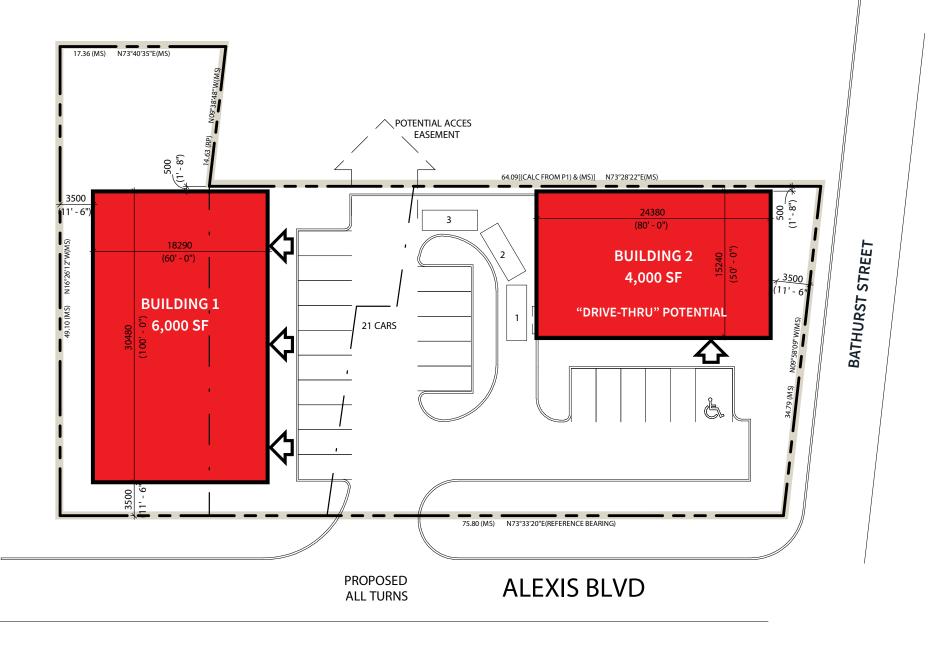

### **Property Details**

**Building 1:** 6,000 SF (Divisible)

**Building 2:** 4,000 SF (Divisible + Drive-Thru Potential)

**Net Rent (PSF):** Contact Listing Agents

Additional Rent (PSF): \$15.00 (est. 2022)

#### Site Plan