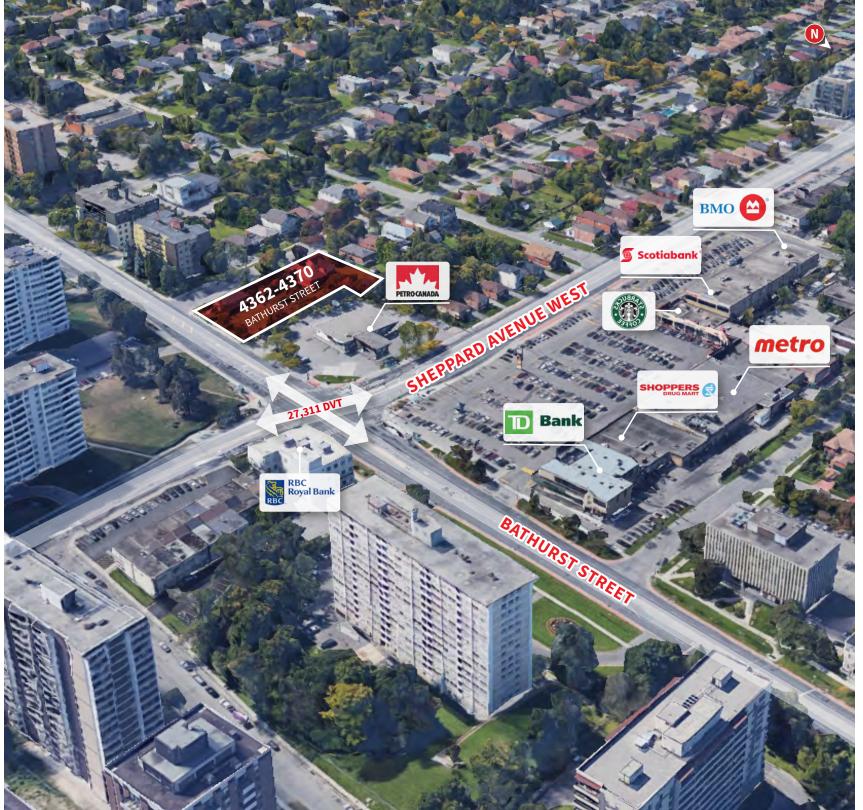

## Highlights

- New construction retail at Bathurst & Sheppard featuring flagship drive-thru opportunity
- Approximately 10,000 SF over two buildings
- Potential to add Second Floor office space
- Shadow anchored by Metro, Shoppers Drug Mart, TD Canada Trust, RBC, BMO and many more

\$116,852

Avg. HH Income

**Daily Pedestrian Traffic** 

∠ / ,⊃⊥⊥ Daily Vehicular Traffic