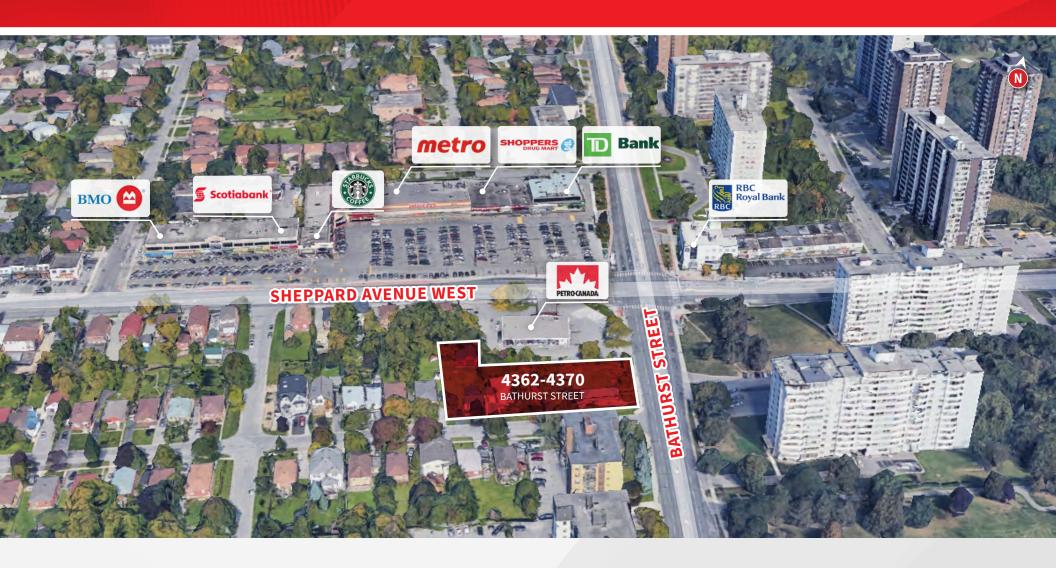

## Highlights

- New construction retail at Bathurst & Sheppard featuring flagship drive-thru opportunity
- Approximately 10,000 SF over two buildings
- Potential to add Second Floor office space
- Shadow anchored by Metro, Shoppers Drug Mart, TD Canada Trust, RBC, BMO and many more

\$116,852

Avg. HH Income

**Daily Pedestrian Traffic** 

∠ / ,⊃⊥⊥ Daily Vehicular Traffic