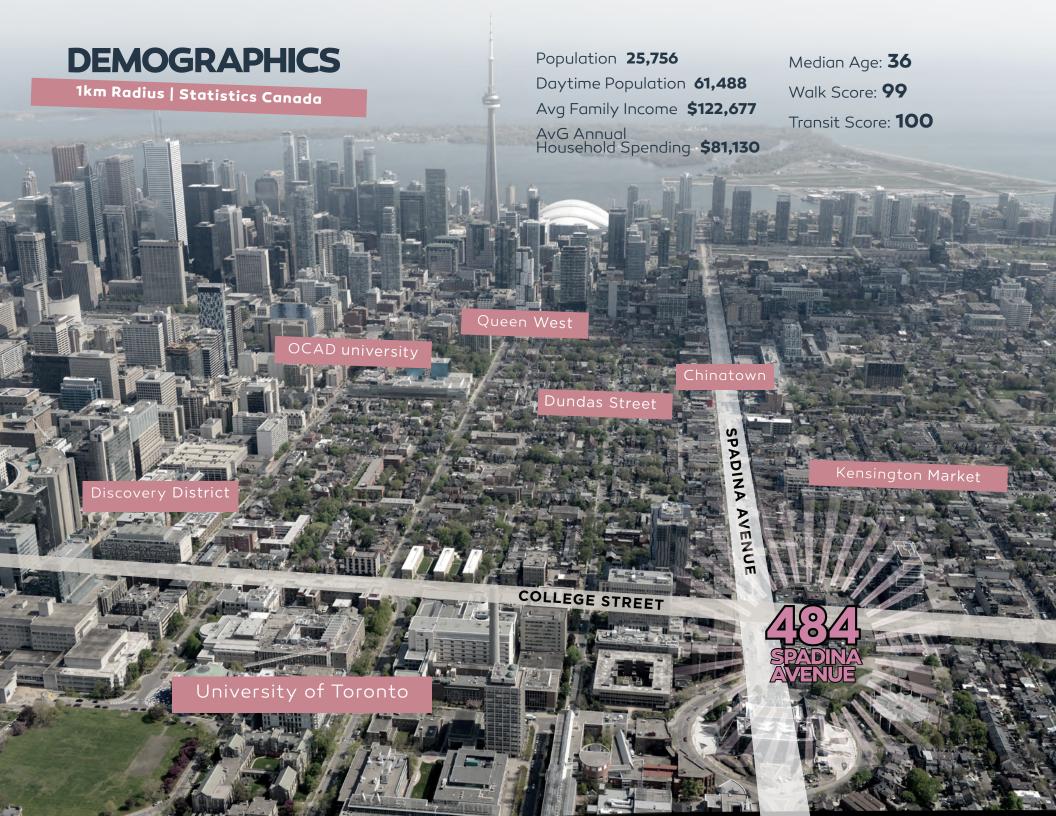

# ANICONIC VENUE RETURNS

- Located at the base of a brand new luxury boutique purposebuilt rental building comprising approximately
  166 units
- Design includes the flexibility to include a second-floor kitchen for food & beverage service
- Just a few steps from both Spadina and College streetcars
- Near major Toronto landmarks including University of Toronto, Chinatown, Kensington Market and the Discovery District
- The newly renovated venue will maintain some key heritage items including the iconic Silver Dollar Room outside sign, original bar and murals