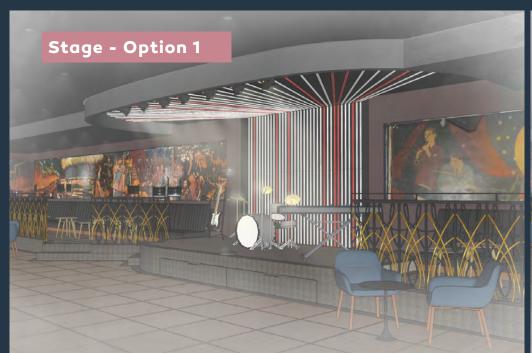

# ANICONIC VENUE RETURNS

- Located at the base of a brand new luxury boutique purposebuilt rental building comprising approximately
  166 units
- Design includes the flexibility to include a second-floor kitchen for food & beverage service
- Just a few steps from both Spadina and College streetcars
- Near major Toronto landmarks including University of Toronto, Chinatown, Kensington Market and the Discovery District
- The newly renovated venue will maintain some key heritage items including the iconic Silver Dollar Room outside sign, original bar and murals