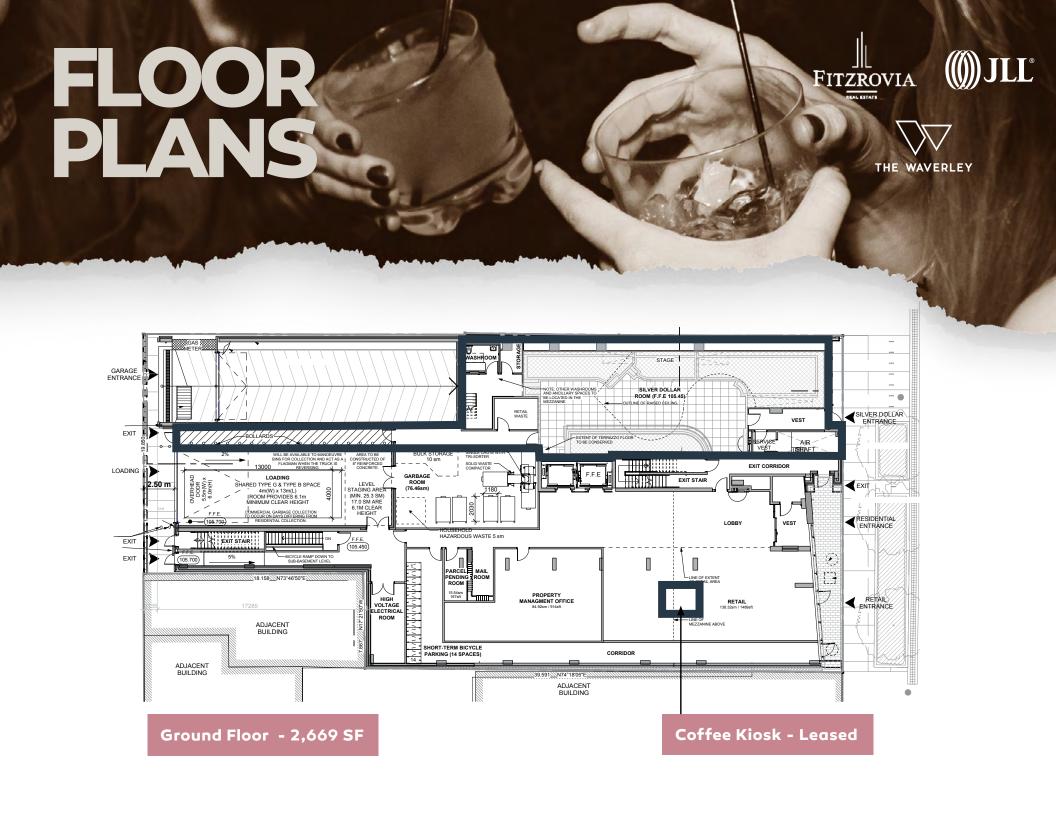

### Available Space

Entertainment Space: 5,080 SF

Ground Floor 2,669 SF & Second Floor 2,411 SF

Coffee Kiosk: Leased

Ceiling Heights: 10 Feet

Occupancy: Immediately

Net Rents: Contact Listing Agents

THE WAVERLEY