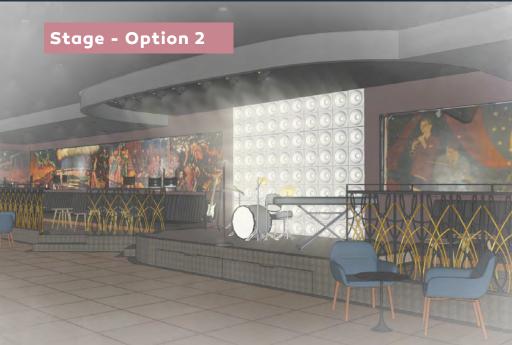

# ANICONIC VENUE RETURNS

- Located at the base of a brand new luxury boutique purposebuilt rental building comprising approximately
  166 units
- Design includes the flexibility to include a second-floor kitchen for food & beverage service
- Just a few steps from both Spadina and College streetcars
- Near major Toronto landmarks including University of Toronto, Chinatown, Kensington Market and the Discovery District
- The newly renovated venue will maintain some key heritage items including the iconic Silver Dollar Room outside sign, original bar and murals