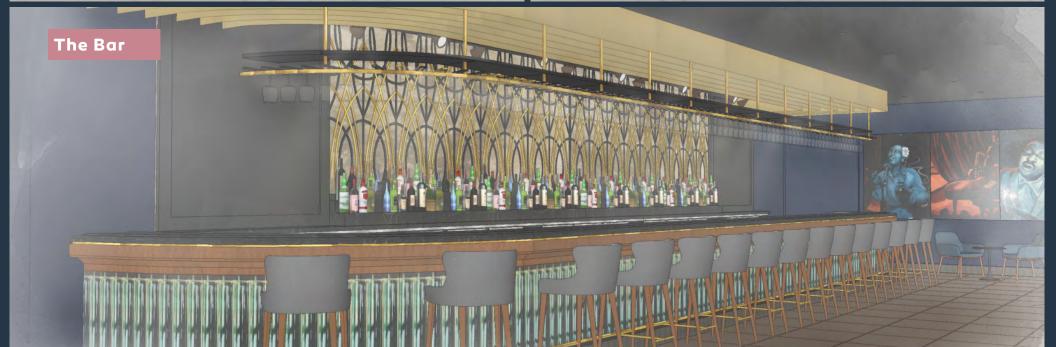

# ANICONIC VENUE RETURNS

- Located at the base of a brand new luxury boutique purposebuilt rental building comprising approximately
  166 units
- Design includes the flexibility to include a second-floor kitchen for food & beverage service
- Just a few steps from both Spadina and College streetcars
- Near major Toronto landmarks including University of Toronto, Chinatown, Kensington Market and the Discovery District
- The newly renovated venue will maintain some key heritage items including the iconic Silver Dollar Room outside sign, original bar and murals