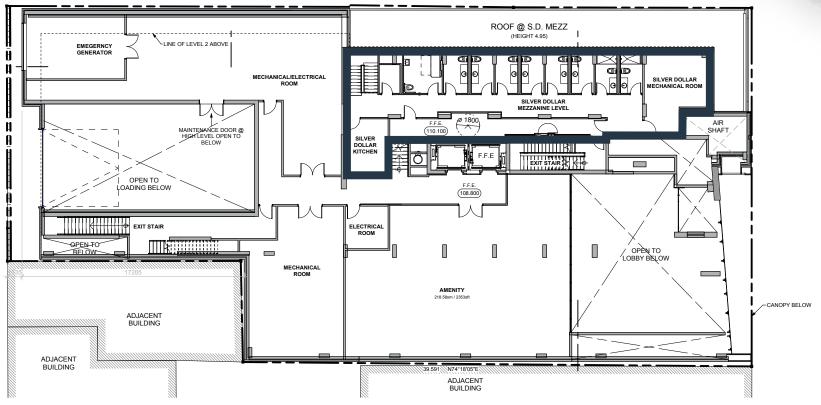

### Available Space

Entertainment Space: 5,080 SF

Ground Floor 2,669 SF & Second Floor 2,411 SF

Coffee Kiosk: Leased

Ceiling Heights: 10 Feet

Occupancy: Immediately

Net Rents: Contact Listing Agents

THE WAVERLEY