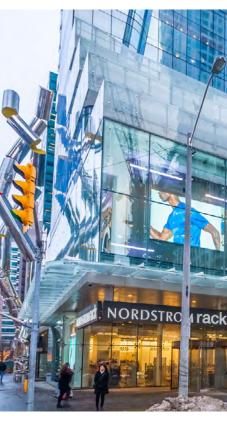

## Premium Retail Opportunity

175 Bloor Street East presents a prime retail opportunity at the southeast corner of Bloor Street East & Church Street. Situated at the base of a 600,000 SF Class 'A' office complex and positioned within walking distance to Bloor-Yonge Subway Station, this is a rare opportunity to secure a premium Bloor Street address. This pre-fixtured, 'right-sized' unit features 10+ FT ceiling heights, outdoor patio potential, indoor atrium patio potential, and high visibility from the Church & Bloor intersection. Neighbouring retailers include Flock, Z-teca, Pi Co., and Orangetheory Fitness.

### **HIGHLIGHTS:**

- Excellent branding opportunity at the southeast corner of Church & Bloor
- Steps to Bloor-Yonge Subway Station
- Includes exterior front patio and interior atrium patio
- Short distance to Bloor Street's "Mink Mile" luxury strip
- Ceiling heights of 10+ FT
- Neighbouring tenancies include Flock, Z-teca, Orangetheory Fitness, and Pi Co.