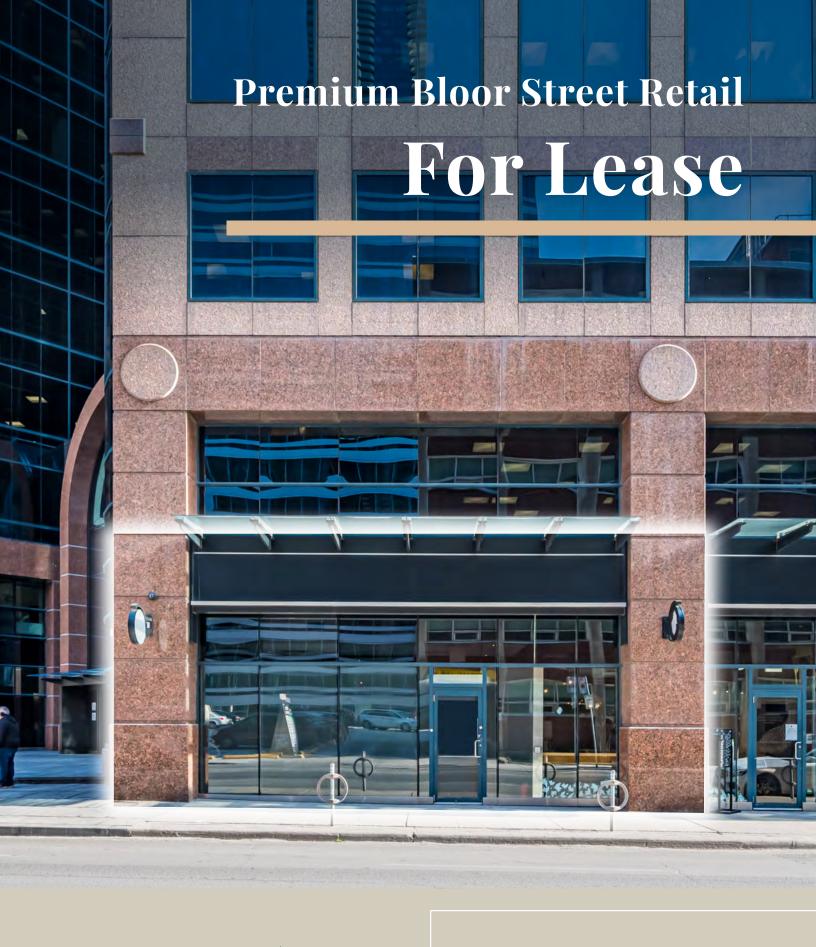

## Premium Retail Opportunity

175 Bloor Street East presents a prime retail opportunity at the southeast corner of Bloor Street East & Church Street. Situated at the base of a 600,000 SF Class 'A' office complex and positioned within walking distance to Bloor-Yonge Subway Station, this is a rare opportunity to secure a premium Bloor Street address. This pre-fixtured, 'right-sized' unit features 10+ FT ceiling heights, outdoor patio potential, indoor atrium patio potential, and high visibility from the Church & Bloor intersection. Neighbouring retailers include Flock, Z-teca, Pi Co., and Orangetheory Fitness.

# Premium Bloor Street Retail For Lease

## 175 Bloor Street East