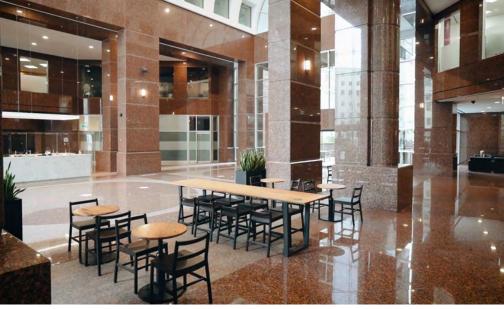

## Premium Retail Opportunity

175 Bloor Street East presents a prime retail opportunity at the southeast corner of Bloor Street East & Church Street. Situated at the base of a 600,000 SF Class 'A' office complex and positioned within walking distance to Bloor-Yonge Subway Station, this is a rare opportunity to secure a premium Bloor Street address. This pre-fixtured, 'right-sized' unit features 10+ FT ceiling heights, outdoor patio potential, indoor atrium patio potential, and high visibility from the Church & Bloor intersection. Neighbouring retailers include Flock, Z-teca, Pi Co., and Orangetheory Fitness.

### **HIGHLIGHTS:**

- Excellent branding opportunity at the southeast corner of Church & Bloor
- Steps to Bloor-Yonge Subway Station
- Includes exterior front patio and interior atrium patio
- Short distance to Bloor Street's "Mink Mile" luxury strip
- Ceiling heights of 10+ FT
- Neighbouring tenancies include Flock, Z-teca, Orangetheory Fitness, and Pi Co.