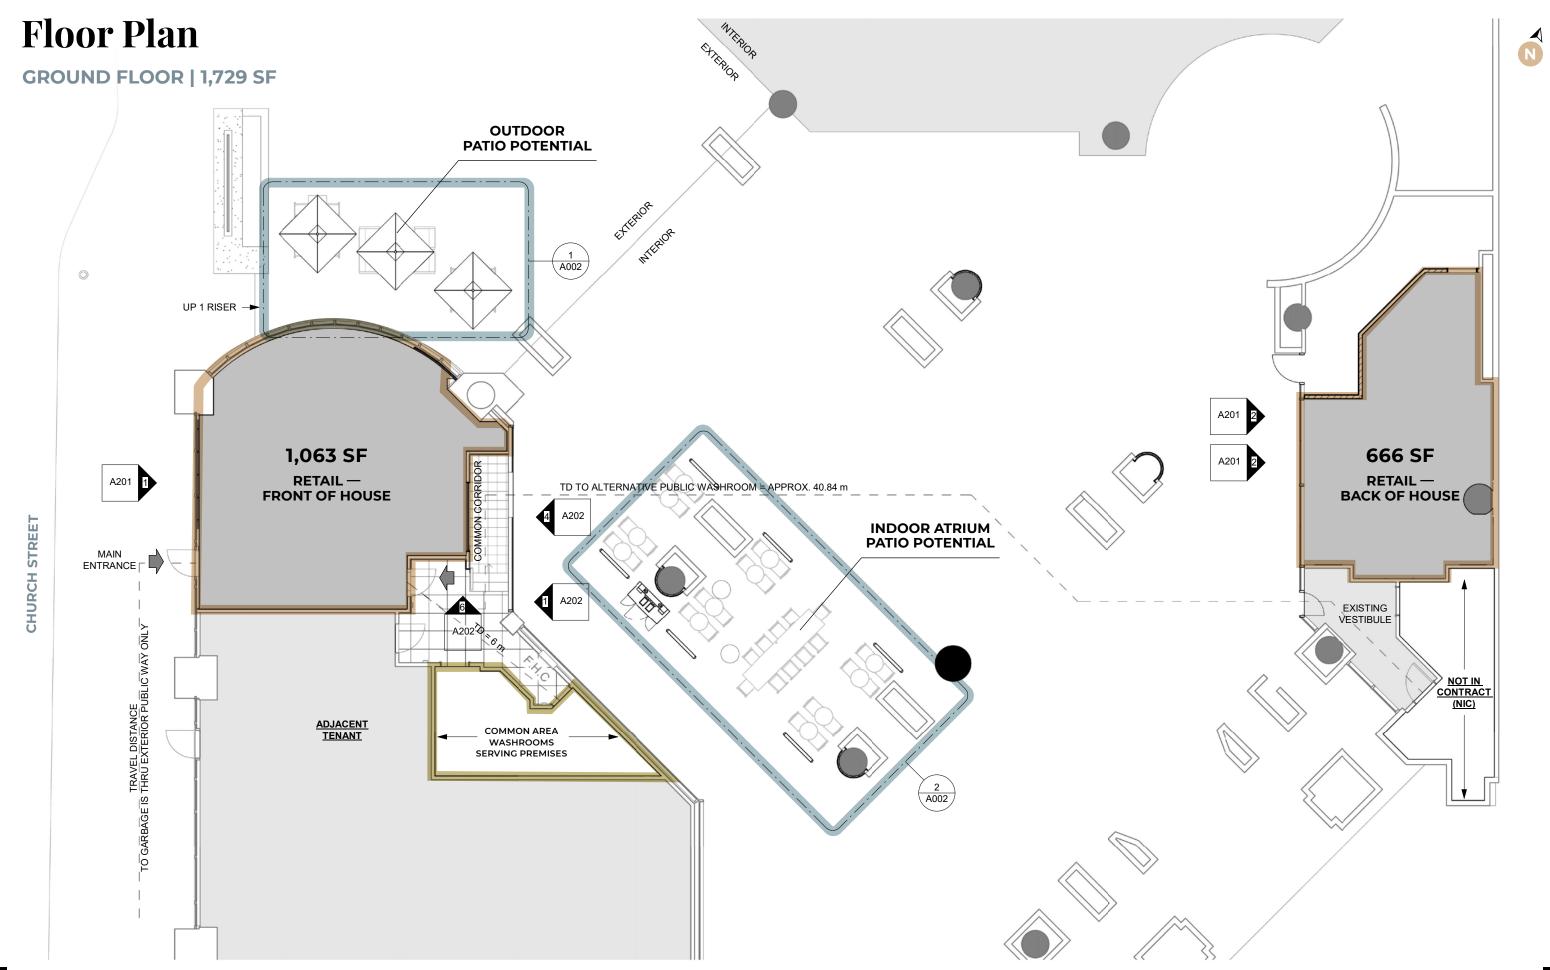

1,729 SF

Total Ground Floor

10+ FT
Ceiling Height

2 MINS

To Bloor-Yonge Subway Station

### **PROPERTY DETAILS:**

**Retail — Front of House:** 1,063 SF

Can be leased together

**Retail — Back of House:** 666 SF

F or separately

Total:

1,729 SF

Available:

Immediately

Term:

5-10 years

**Net Rent:** 

Please contact Listing Agents

**Additional Rent:** 

\$23.04 (est. 2021)