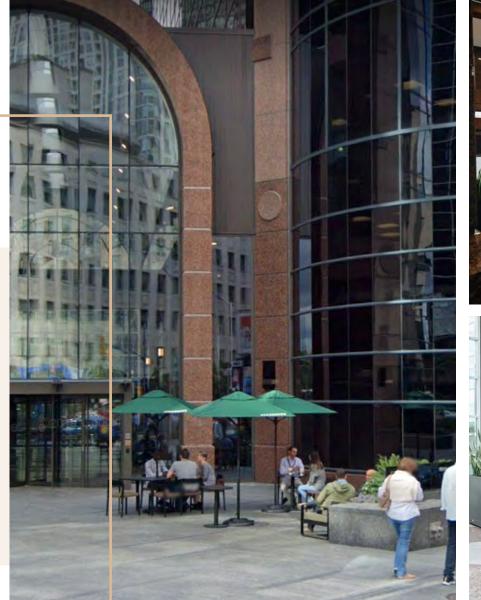

## Premium Retail Opportunity

175 Bloor Street East presents a prime retail opportunity at the southeast corner of Bloor Street East & Church Street. Situated at the base of a 600,000 SF Class 'A' office complex and positioned within walking distance to Bloor-Yonge Subway Station, this is a rare opportunity to secure a premium Bloor Street address. This pre-fixtured, 'right-sized' unit features 10+ FT ceiling heights, outdoor patio potential, indoor atrium patio potential, and high visibility from the Church & Bloor intersection. Neighbouring retailers include Flock, Z-teca, Pi Co., and Orangetheory Fitness.

### **HIGHLIGHTS:**

- Excellent branding opportunity at the southeast corner of Church & Bloor
- Steps to Bloor-Yonge Subway Station
- Includes exterior front patio and interior atrium patio
- Short distance to Bloor Street's "Mink Mile" luxury strip
- Ceiling heights of 10+ FT
- Neighbouring tenancies include Flock, Z-teca, Orangetheory Fitness, and Pi Co.