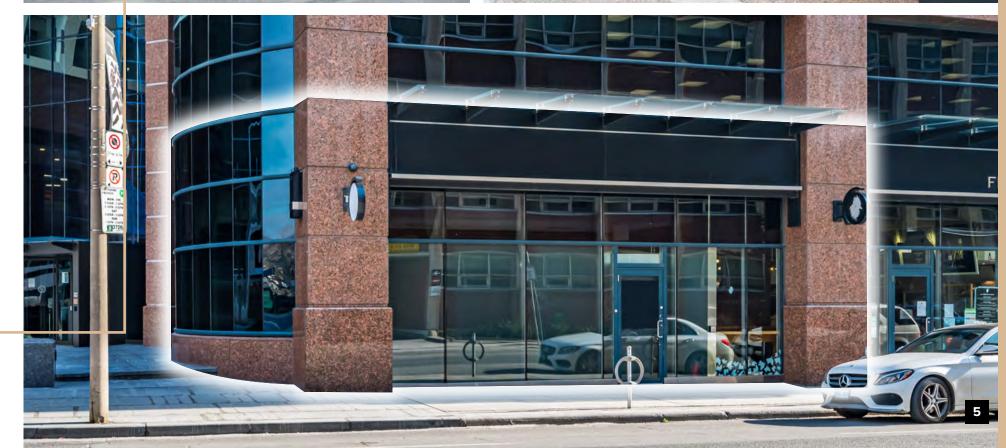

## Premium Retail Opportunity

175 Bloor Street East presents a prime retail opportunity at the southeast corner of Bloor Street East & Church Street. Situated at the base of a 600,000 SF Class 'A' office complex and positioned within walking distance to Bloor-Yonge Subway Station, this is a rare opportunity to secure a premium Bloor Street address. This pre-fixtured, 'right-sized' unit features 10+ FT ceiling heights, outdoor patio potential, indoor atrium patio potential, and high visibility from the Church & Bloor intersection. Neighbouring retailers include Flock, Z-teca, Pi Co., and Orangetheory Fitness.

### **HIGHLIGHTS:**

- Excellent branding opportunity at the southeast corner of Church & Bloor
- Steps to Bloor-Yonge Subway Station
- Includes exterior front patio and interior atrium patio
- Short distance to Bloor Street's "Mink Mile" luxury strip
- Ceiling heights of 10+ FT
- Neighbouring tenancies include Flock, Z-teca, Orangetheory Fitness, and Pi Co.