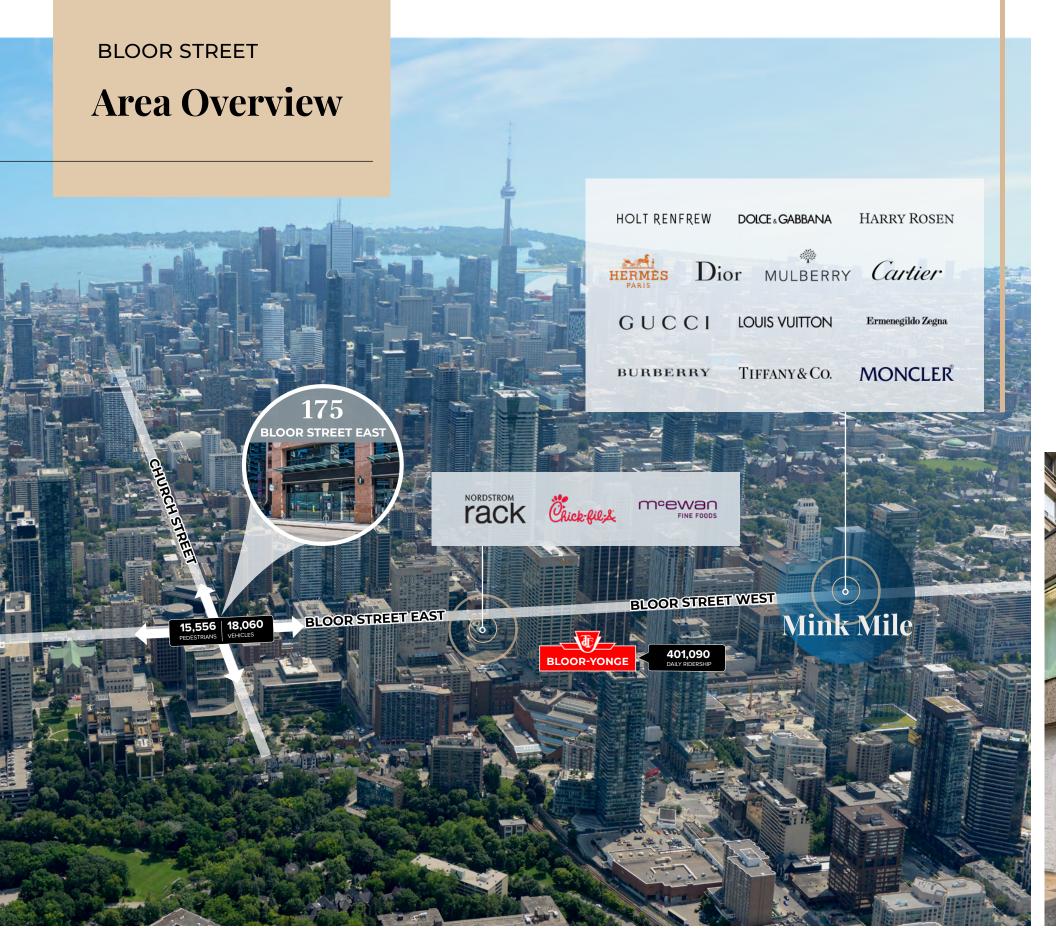

## Premium Retail Opportunity

175 Bloor Street East presents a prime retail opportunity at the southeast corner of Bloor Street East & Church Street. Situated at the base of a 600,000 SF Class 'A' office complex and positioned within walking distance to Bloor-Yonge Subway Station, this is a rare opportunity to secure a premium Bloor Street address. This pre-fixtured, 'right-sized' unit features 10+ FT ceiling heights, outdoor patio potential, indoor atrium patio potential, and high visibility from the Church & Bloor intersection. Neighbouring retailers include Flock, Z-teca, Pi Co., and Orangetheory Fitness.

### **HIGHLIGHTS:**

- Excellent branding opportunity at the southeast corner of Church & Bloor
- Steps to Bloor-Yonge Subway Station
- Includes exterior front patio and interior atrium patio
- Short distance to Bloor Street's "Mink Mile" luxury strip
- Ceiling heights of 10+ FT
- Neighbouring tenancies include Flock, Z-teca, Orangetheory Fitness, and Pi Co.

## **Demographics**

**77,132**Total Population

125,349 Daytime Population

14%

Growth Rate (2015-2020)

\$122,935

Average Household Income

Within 1km Radius | Statistics Canada, 2021