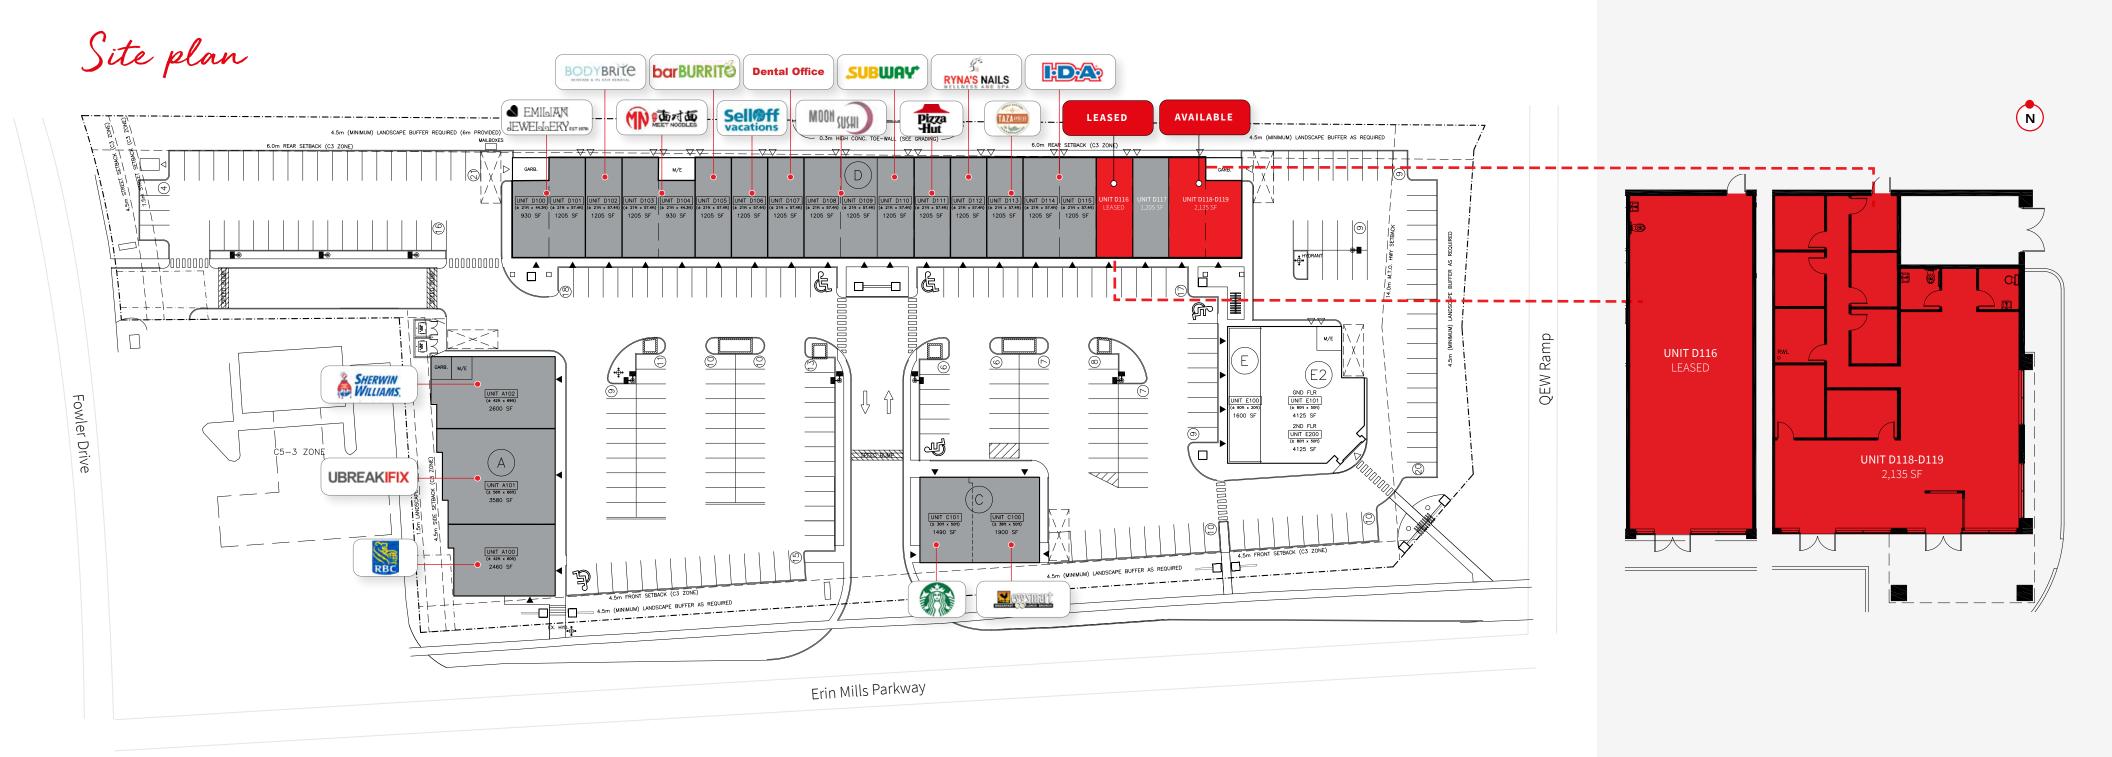

## Brandon Gorman\*

Senior Vice President +1 416 855 0907 Brandon.Gorman@am.jll.com

Property details

| UNIT D116       | LEASED              |
|-----------------|---------------------|
| UNIT D118-D119  | 2,135 SF            |
| AVAILABLE       | Immediately         |
| TERM            | 10 years            |
| NET RENT        | Call Listing Agent  |
| ADDITIONAL RENT | \$15.00 (est. 2020) |

Highlights

- Co-tenants include Starbucks, Eggsmart, RBC, Sherwin Williams, BarBurrito, Subway, and Sell Off Vacations
- Exceptional access to QEW
- Erin Mills Pkwy 41,988 Average Annual Daily Traffic Count (2016)
- QEW 139,800 Average Annual Daily Traffic Count (2016)
- Patio can be accommodated on the end cap
- Ideal for medical, optical, hair salons, fitness, daycares, and food uses