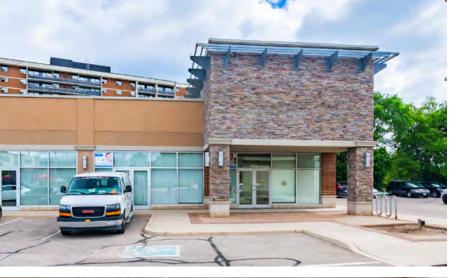

## Van Mills Centre

Erin Mills Parkway & QEW, Mississauga

Highlights

- Co-tenants include Starbucks, Eggsmart, RBC, Sherwin Williams, BarBurrito, Subway, and Sell Off Vacations
- Exceptional access to QEW
- Erin Mills Pkwy 41,988 Average Annual Daily Traffic Count (2016)
- QEW 139,800 Average Annual Daily Traffic Count (2016)
- Patio can be accommodated on the end cap
- Ideal for medical, optical, hair salons, fitness, daycares, and food uses