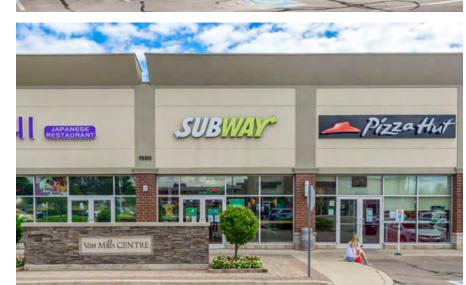

Highlights

- Co-tenants include Starbucks, Eggsmart, RBC, Sherwin Williams, BarBurrito, Subway, and Sell Off Vacations
- Exceptional access to QEW
- Erin Mills Pkwy 41,988 Average Annual Daily Traffic Count (2016)
- QEW 139,800 Average Annual Daily Traffic Count (2016)
- Patio can be accommodated on the end cap
- Ideal for medical, optical, hair salons, fitness, daycares, and food uses