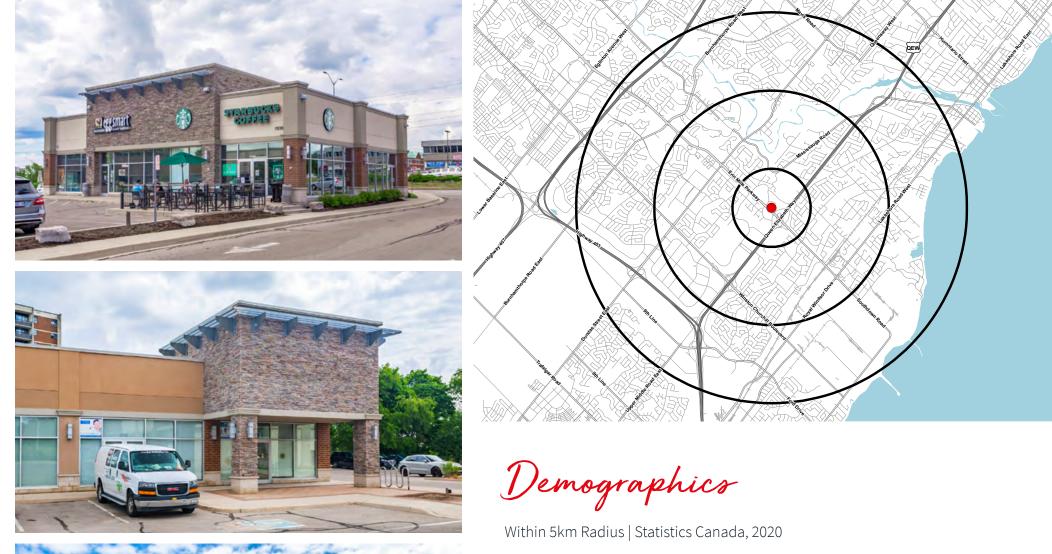

O

151,526 Total Population  $\sim$ 

4% Growth Rate (2019-2024)

155,748 Daytime Population

\$149,461 Average Household Income