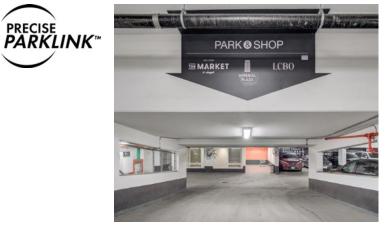

Longo's Store

Entrance to Underground Parking

As the recipient of the Above and Beyond - BOMA Toronto Pinnacle Award in 2020, Precise ParkLink is the only turnkey parking solution provider in Canada, offering parking management services, technology, equipment, construction, maintenance, and revenue services with 13 corporate offices across the Country.