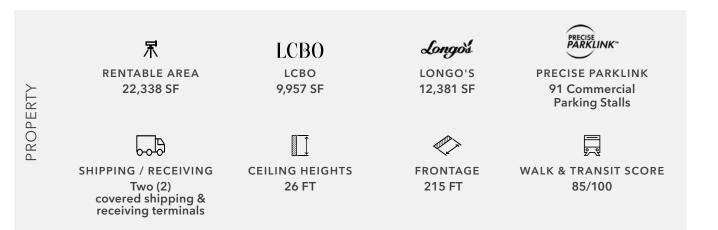

#### LANDMARK HERITAGE RETAIL

- Exceptional integration of essential needs retail within a historic Toronto Landmark
- nearly 7.0 years
- Highly affluent neighbourhood, steps from subway, bus and streetcar
- performance
- Valuable underground parking component, comprising 91 stalls