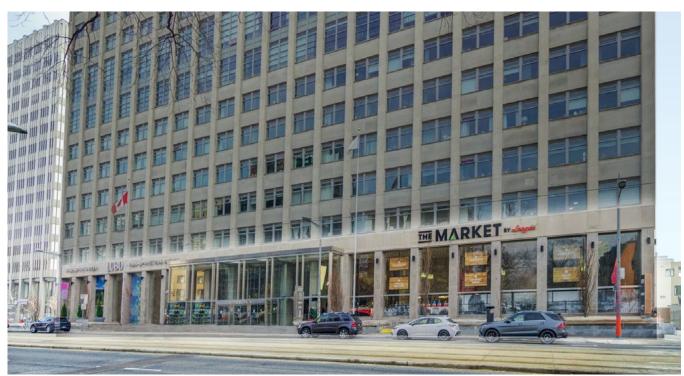

### THE OPPORTUNITY

On behalf of Camrost Felcorp (the "Vendor"), Jones Lang LaSalle Real Estate Services, Inc. ("JLL") is pleased to offer for sale a landmark heritage retail property located at the base of the Imperial Plaza Condominiums (the "Property") in Toronto's prestigious Forest Hill neighbourhood. Formerly known as the Imperial Oil Building, 111 St. Clair Avenue West is one of Toronto's landmark architectural monuments.

Exterior of 111 St. Clair Avenue West