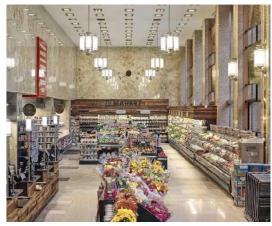

Exterior of 111 St. Clair Avenue West

I CBO Store

Interior Lobby

• Superior asset quality, backed by credit tenancy with a weighted average remaining lease term of

• Healthy gross rent to occupancy cost ratio for LCBO and Longo's, indicating strong historical sales

Longo's encapsulates deep family heritage, with its network of 35 owned and operated grocery locations across the GTA and over 6,000 employees. Longo's is Toronto's foremost "urban grocer", having acquired Grocery Gateway, Canada's largest online grocery delivery service in 2004. The third generation company achieved \$1.3 billion in revenue during 2019 and continues to treat every customer like family.