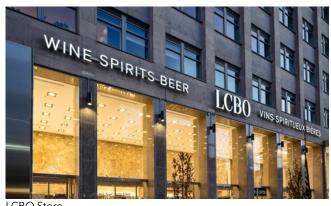

# LANDMARK HERITAGE RETAIL OFFERING

**THE RETAIL AT IMPERIAL PLAZA** 111 ST. CLAIR AVENUE WEST, TORONTO, ON

LCBO Longos

In 2015, Camrost Felcorp redeveloped and transformed the building into a luxury, 388-unit condominium, featuring prominent, best-in-class retail as part of a premier, mixed-use offering. The property is fully leased on a long-term basis to two retail tenants who offer essential, complementary services - the Liquor Control Board of Ontario ("LCBO") and Longo Brothers Fruit Markets ("Longo's"), along with Precise ParkLink, which oversees the parking operations at 111 St. Clair Avenue West.