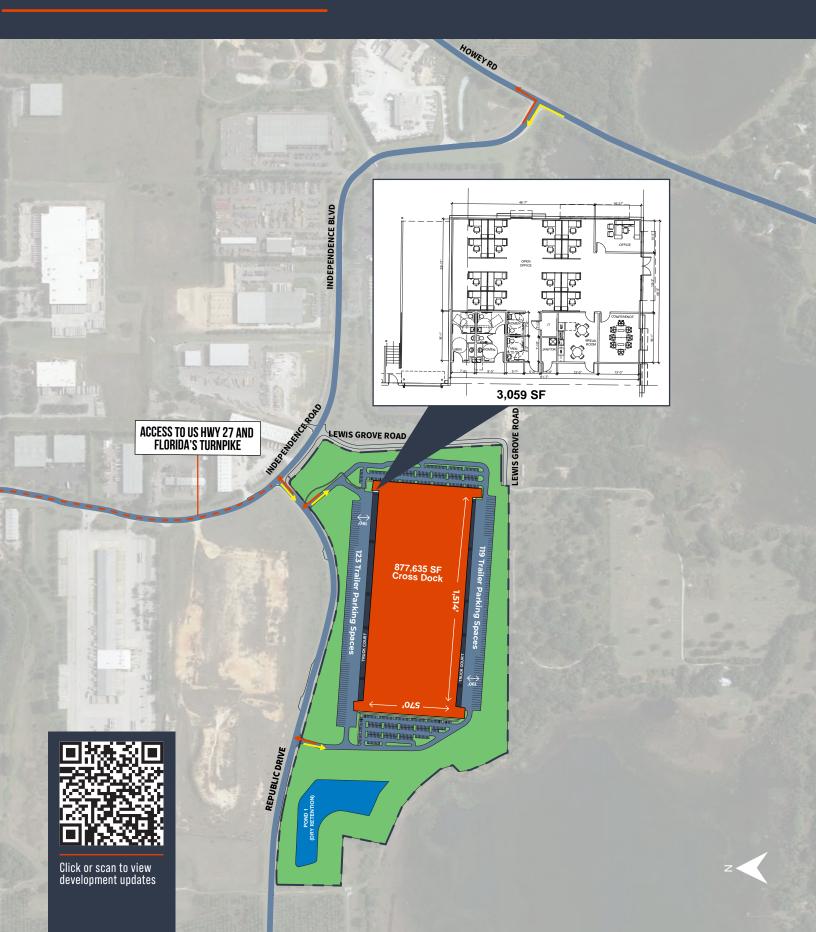

# **SPECIFICATIONS**

**Building Size** 877.635 SF

Dimensions 1514' x 570'

Design Cross Dock

**Column Spacing** 56' x 50'

**Office Space** 3.058 SF

**Ceiling Height** 40'

- Ś

**Employee Parking** 469 spaces

 $\leftrightarrow$ 

**Trailer Spaces** 242

Loading Doors

178 (9' x 10')

Drive in Door

4 (12' x 14')

Motor operated

# SITE PLAN