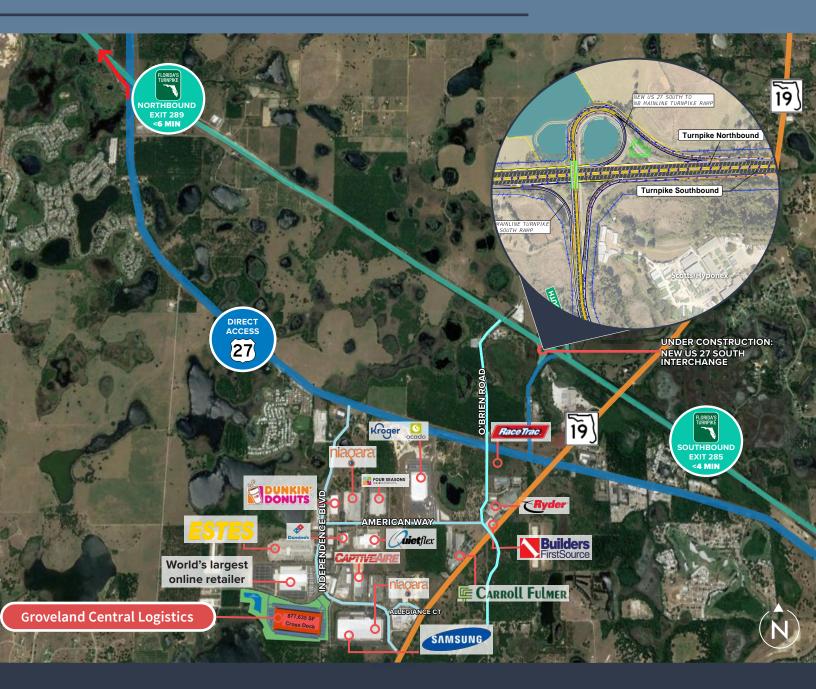

## **MARKET HIGHLIGHTS**

- Immediate access to Florida's Turnpike and US Highway 27
- · Less than 30 minutes to all major Orlando highways
- Excellent location adjacent to Christopher C Ford Commerce Park
- Construction plans in place to widen Florida's Turnpike Mainline/ SR 91 from O'Brien Road to the US 27 North, adding a new New SB Turnpike ramp to US 27 South and new US 27 South to NB Turnpike ramp. Providing additional capacity to meet future traffic demand.
- Class A construction and amenities for Groveland's newest industrial development
- $\cdot$  Reach over 9 million people within a 2-hour drive
- Explosive growth in Lake County with addition of Kroger and the world's largest on-line retailer 's distribution buildings.