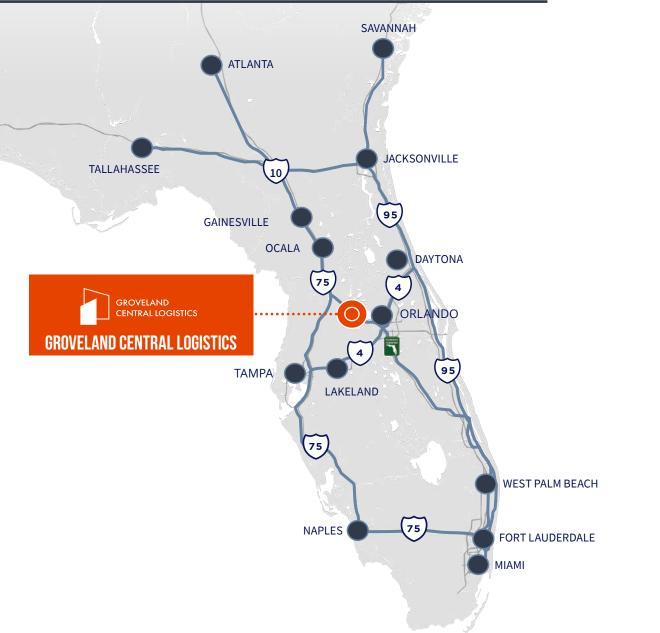

# LOCATED IN Florida's epicenter

### **KEY DEMOGRAPHICS**

|                  | 1 HOUR    | 2 HOURS   | 4 HOURS    |
|------------------|-----------|-----------|------------|
| POPULATION       | 3,595,810 | 9,476,740 | 19,845,571 |
| HOUSEHOLDS       | 1,366,853 | 3,738,704 | 7,811,339  |
| HOUSEHOLD INCOME | \$77,389  | \$77,148  | \$80,306   |